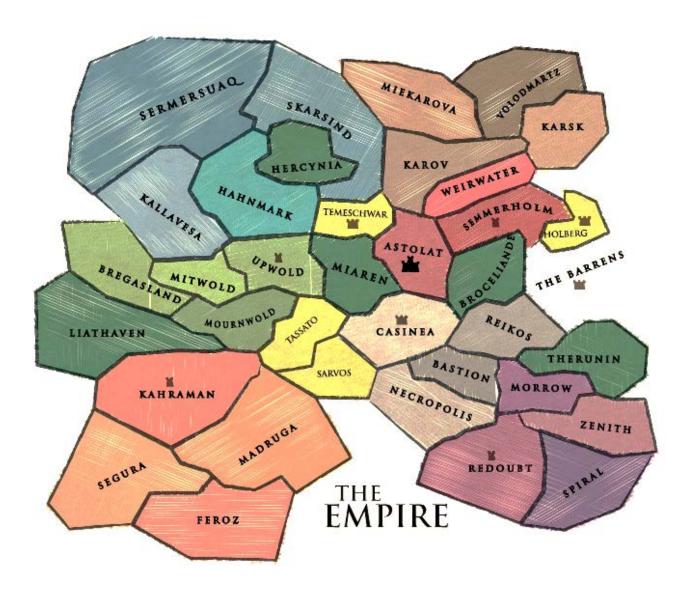

# Military Campaign

### Thick, unnatural fog has finally dispersed from the Bay of Catazaar

| Barrens                     | Rivers Run Red in effect.                                                                                                                                                                                                                                                                                                                                                                                                                        |  |  |
|-----------------------------|--------------------------------------------------------------------------------------------------------------------------------------------------------------------------------------------------------------------------------------------------------------------------------------------------------------------------------------------------------------------------------------------------------------------------------------------------|--|--|
| 1 of 11 regions             | Great Forest orcs now in Therunin. Druj forces may<br>now be in the Barrens. Rhavin orc tribe pushed back<br>by Dawnish armies and subsequently annihilated by<br>the Druj. they say "as was agreed". Druj have offered to<br>meet and negotiate "the precise placement of the Line,<br>as agreed". The Sentinel Gate will open on Friday night<br>to their location.                                                                            |  |  |
|                             | Armies: Golden Sun, Gryphon's Pride.                                                                                                                                                                                                                                                                                                                                                                                                             |  |  |
| Mournwold<br>0 of 7 regions | Jotun reinforced. Overwhelming assault leads to loss of<br>Orchard's Watch fortification. Singing Caves mithril<br>mine. the Greensward region and thus all of the<br>Mourn to the Jotun. Fate of Marchers remaining in<br>Overton is unclear.                                                                                                                                                                                                   |  |  |
|                             | <b>Armies</b> : Drakes, Tusks, Winter Sun, Strong Reeds,<br>Granite Pillar.                                                                                                                                                                                                                                                                                                                                                                      |  |  |
|                             | Army Orders in the Mourn                                                                                                                                                                                                                                                                                                                                                                                                                         |  |  |
|                             | Generals of the Drakes. Granite Pillar. Strong Reeds.<br>Tusks or Winter Sun may now choose to issue orders<br>to use weapons which are hallowed to Hate. This would<br>increase capability to capture territory by one-tenth<br>but increases casualties on both sides two-fifths.                                                                                                                                                              |  |  |
|                             | Synod condemnation for blasphemy of a General could<br>result in legal conviction if supported by evidence or<br>testimony. although unlikely on army orders alone.                                                                                                                                                                                                                                                                              |  |  |
| Kabraman<br>All regions     | Imperial armies force Jotun westward and out towards<br>Lasambrian hills, although some remain in parts of the<br>Damatian Cliffs. Enormous casualties on both sides.<br>Jotun strongly supported by Summer Eternal Cathan<br>Canae. Great Mine of Briante recaptured.<br>Armies: Fist of the Mountain, Red Wind Corsairs,<br>Fire of the South, Hounds of Glory, Wolves of War,<br>Bounders, Quiet Step, Summer Storm, Towerjacks<br>(assumed). |  |  |
|                             |                                                                                                                                                                                                                                                                                                                                                                                                                                                  |  |  |

| <b>Liathaven</b><br>o of 7 regions                         | Beacon Point liberated, headway made in Western<br>Scout. Navarri wage vicious guerilla war, strengthened<br>by recruits from the local resistance and Quickening<br>Cold Meat undead husks. Some Jotun retreat from<br>southern Liathaven to reinforce Jotun armies<br>elsewhere. Paths of Lan Thúven can be travelled,<br>bridging the central vallorn, to join up Western Scout<br>in the south and West Ranging in the north where<br>Jotun supply their armies in the Mourn.<br><b>Armies</b> : Black Thorns. |
|------------------------------------------------------------|--------------------------------------------------------------------------------------------------------------------------------------------------------------------------------------------------------------------------------------------------------------------------------------------------------------------------------------------------------------------------------------------------------------------------------------------------------------------------------------------------------------------|
| Spiral<br>4 of 7 regions                                   | Both Grendel and Imperial armies take defensive<br>actions, hence minimal conflict. Disturbance of the<br>Black Plateau abating.<br>Spoils of War to be assigned by the Military Council,<br>traditionally by Generals of the appropriate nation. In<br>this case General Nicassia of the Citadel Guard.<br><b>Armies:</b> Eastern Sky, Green Shield, Northern Eagle                                                                                                                                               |
|                                                            |                                                                                                                                                                                                                                                                                                                                                                                                                                                                                                                    |
| Seas around<br>Spíral<br>(The Battle of<br>Rebekah's Leap) | Imperial navy loses to a larger, more experienced<br>Grendel armada bolstered with Day and Autumn<br>enchantments. Some Grendel ships have been damaged<br>by Imperial enchantments. Civil Service to present a<br>report on 'strategic situation' created by two naval<br>forces being in the same territorial waters.<br>Navy: Freeborn Storm                                                                                                                                                                    |
|                                                            |                                                                                                                                                                                                                                                                                                                                                                                                                                                                                                                    |
| Hstolat<br>All regions                                     | Army of unliving husks from Karsk arrives in Astolat<br>and is driven off by the Golden Axe. But the Imperial<br>army is thus prevented from resupplying, and receives<br>no benefit from Spiral Castle, nor magical resupply<br>ritual <i>Brotherhood of Tian</i> .<br><b>Armies:</b> Golden Axe                                                                                                                                                                                                                  |
| <b>—</b> 44                                                |                                                                                                                                                                                                                                                                                                                                                                                                                                                                                                                    |
| Kallavesa<br>All regions                                   | Jotun forces in Kallavesa retreat west into Bregasland,<br>leaving behind small Jotun beachhead in Westmarsh.                                                                                                                                                                                                                                                                                                                                                                                                      |
| Reikos<br>6 of 7 regions                                   | Tamarbode region reconquered from forces of the<br>Spring Eternal Llofir. Tamarbode will be fully<br>reconquered by Winter Solstice. unless Llofir<br>retaliates.                                                                                                                                                                                                                                                                                                                                                  |
|                                                            | Armies: Citadel Guard.                                                                                                                                                                                                                                                                                                                                                                                                                                                                                             |
| Sarvos<br>All regions                                      | Search of territory finds as yet no trace of alleged<br>Grendel spy network.                                                                                                                                                                                                                                                                                                                                                                                                                                       |
|                                                            | Armies: Seventh Wave                                                                                                                                                                                                                                                                                                                                                                                                                                                                                               |
|                                                            | N A 173                                                                                                                                                                                                                                                                                                                                                                                                                                                                                                            |